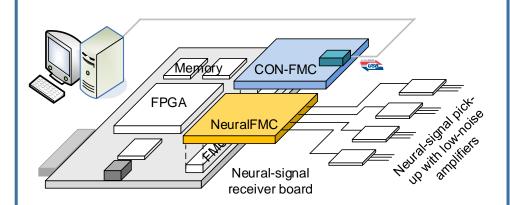

## **NeuralFMC**<sup>TM</sup>

NeuralFMC is an FMC board with four ports of Intan RHD2000 series module. NeuralFMC is compliant with the VITA 57.1 standard and can be mounted on FMC (LPC and HPC) and FMC+ (HPC+).

- VITA 57.1 FMC connector
- Up to four Intan RDH2000 ports
  - two Intan RHD2000 ports for FMC-LPC
  - · four Intan RHD2000 ports for FMC-HPC
- Up to 8 analog output (-3.3~+3.3V)
- Up to 8 analog input (0~+3.3V)
- Up to 16 GPIO (3.3V)
- USB3.0 interface along with CON-FMC
  - SPI master controller RTL and C API
  - Support up to 25kSample/sec for 32 ADC channels