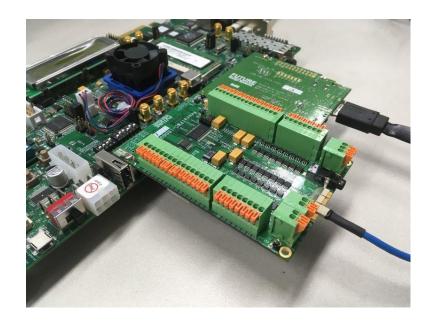

## **NeuralFMC**<sup>TM</sup>

NeuralFMC is an FMC board with four ports of Intan RHD2000 series module. NeuralFMC is compliant with the VITA 57.1 standard and can be mounted on FMC (LPC and HPC) and FMC+ (HPC+).

- VITA 57.1 FMC connector
- Up to four Intan RDH2000 ports
  - two Intan RHD2000 ports for FMC-LPC
  - · four Intan RHD2000 ports for FMC-HPC
- Up to 8 analog output (-3.3~+3.3V)
- Up to 8 analog input (0~+3.3V)
- Up to 16 GPIO (3.3V)
- USB3.0 interface along with CON-FMC
  - SPI master controller RTL and C API
  - Support up to 25kSample/sec for 32 ADC channels